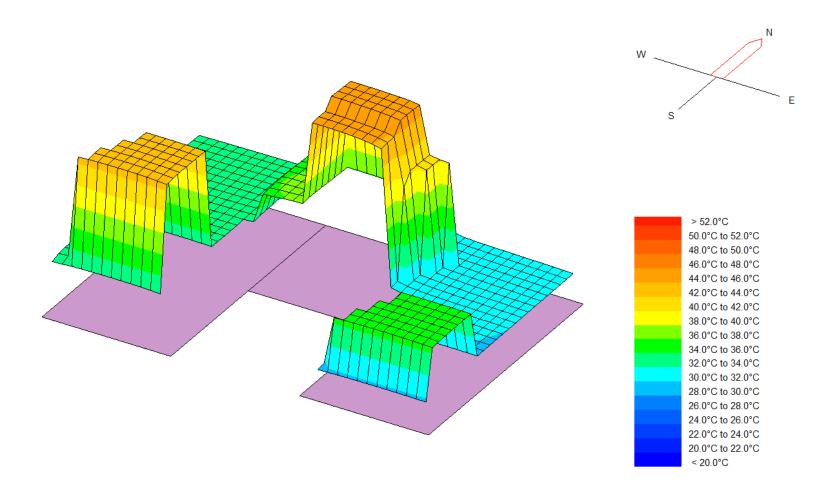

# Designing for People - Progettare per il Benessere Paolo Cresci - ARUP

Acceptable Operative temperatures for naturally ventilated buildings (ASHRAE 2010)

Temperature in July at 13:00 hours Minimum: 29.6°C Maximum: 45.3°C Room (Analysis Plane at z = 0.00 m)