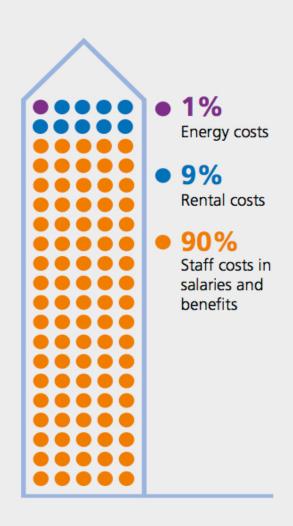

3.60 2016 hourly values measured at the weather station in Milano Senato

Based on a typical split of business operating costs, modest gains in staff health and wellbeing can deliver significant financial savings.

[Source: WGBC report on Health, Wellbeing and Productivity in Offices, 2014]