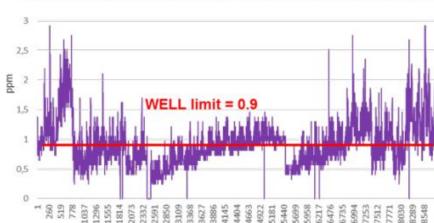

3.60 2016 hourly values measured at the weather station in Milano Senato

Based on a typical split of business operating costs, modest gains in staff health and wellbeing can deliver significant financial savings.