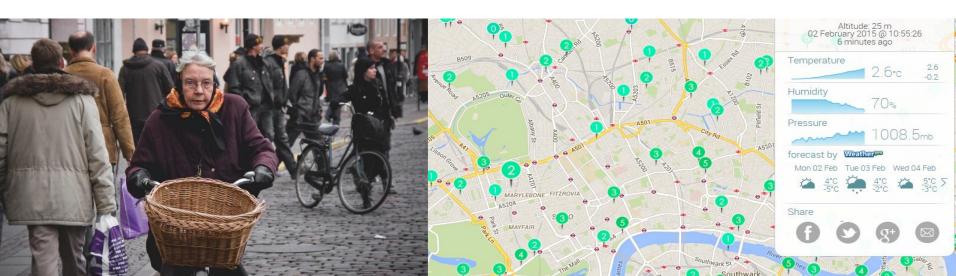

DECLINING HEALTH

TRENDS AND RISK FACTORS

INFORMED OCCUPANTS

#### AGEING POPULATION PUBLIC DATA DISCLOSURE

PM10 2016 daily values measured at the weather station in Milano Verziere hg/m³ WELL limit = 50 

PM2.5 2016 daily values measured at the weather station in Milano Verziere hg/m² 