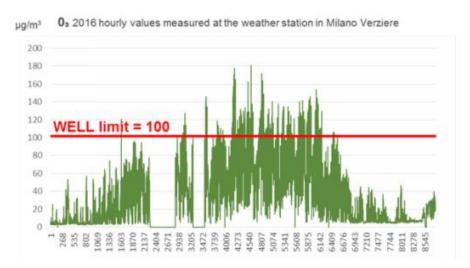

#### AGEING POPULATION PUBLIC DATA DISCLOSURE

PM10 2016 daily values measured at the weather station in Milano Verziere hg/m³ WELL limit = 50 

PM2.5 2016 daily values measured at the weather station in Milano Verziere hg/m² 