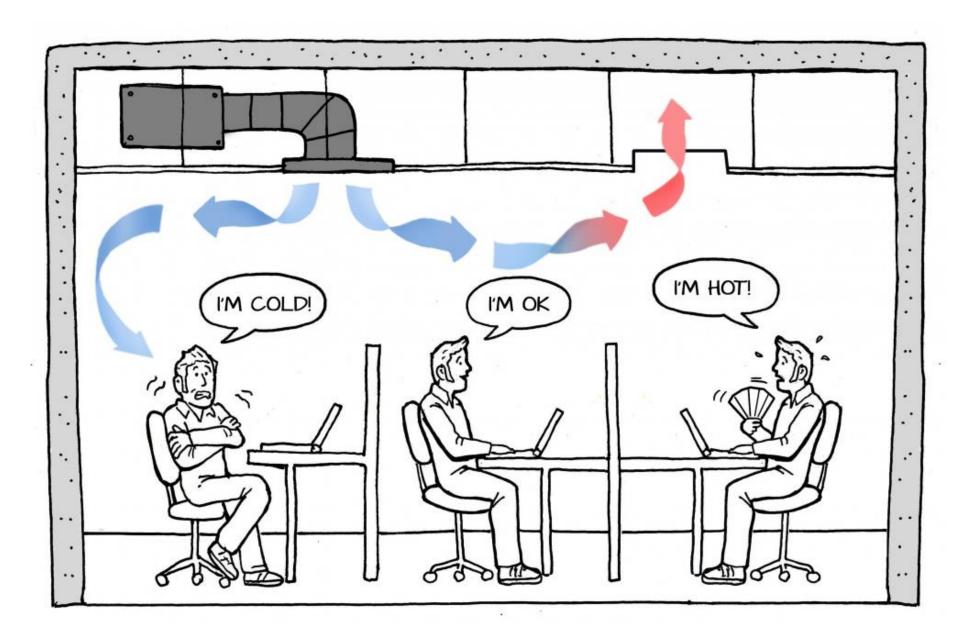

# Designing for People - Progettare per il Benessere Paolo Cresci - ARUP

Acceptable Operative temperatures for naturally ventilated buildings (ASHRAE 2010)

Temperature in July at 13:00 hours Minimum: 29.6°C Maximum: 45.3°C Room (Analysis Plane at z = 0.00 m)