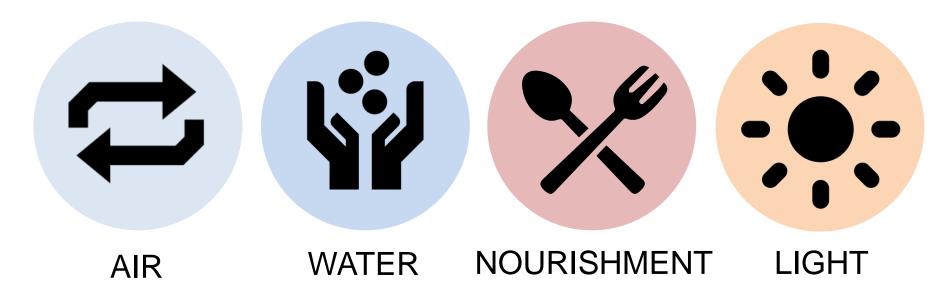

:00 hours Minimum: 29.6°C Maximum: 45.3°C Room (Analysis Plane at z = 0.00 m)

















DECLINING HEALTH

TRENDS AND RISK FACTORS

INFORMED OCCUPANTS

#### AGEING POPULATION PUBLIC DATA DISCLOSURE





PM10 2016 daily values measured at the weather station in Milano Verziere hg/m³ WELL limit = 50 



PM2.5 2016 daily values measured at the weather station in Milano Verziere hg/m² 



3.60 2016 hourly values measured at the weather station in Milano Senato





Based on a typical split of business operating costs, modest gains in staff health and wellbeing can deliver significant financial savings.

[Source: WGBC report on Health, Wellbeing and Productivity in Offices, 2014]

## edilportale° TOUR 2017







The next chapter for green building











ACTIVE

**GUIDELINES** 



















#### THE WELL DIFFERENTIATOR

Data Driven Environmental Assessments Through Onsite

### PERFORMANCE VERIFICATION



#### Data exchange and collaboration platform





















Ensuring that certification for **WELL** and **LEED** works seamlessly.