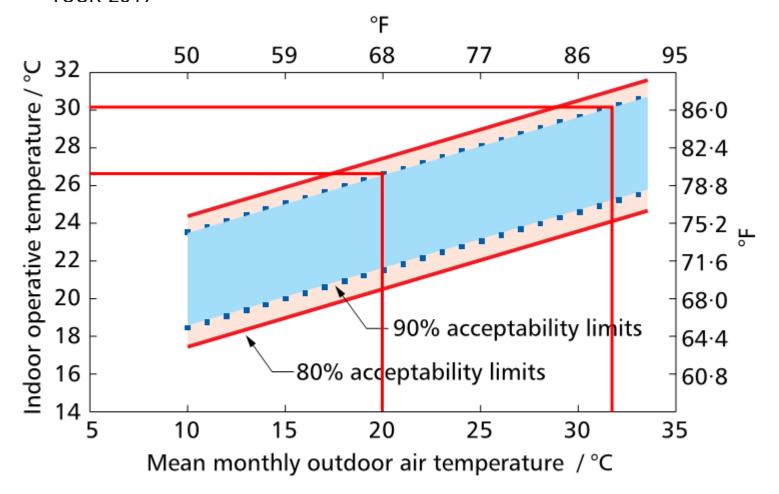

# Designing for People - Progettare per il Benessere Paolo Cresci - ARUP

Acceptable Operative temperatures for naturally ventilated buildings (ASHRAE 2010)

Temperature in July at 13:00 hours Minimum: 29.6°C Maximum: 45.3°C Room (Analysis Plane at z = 0.00 m)