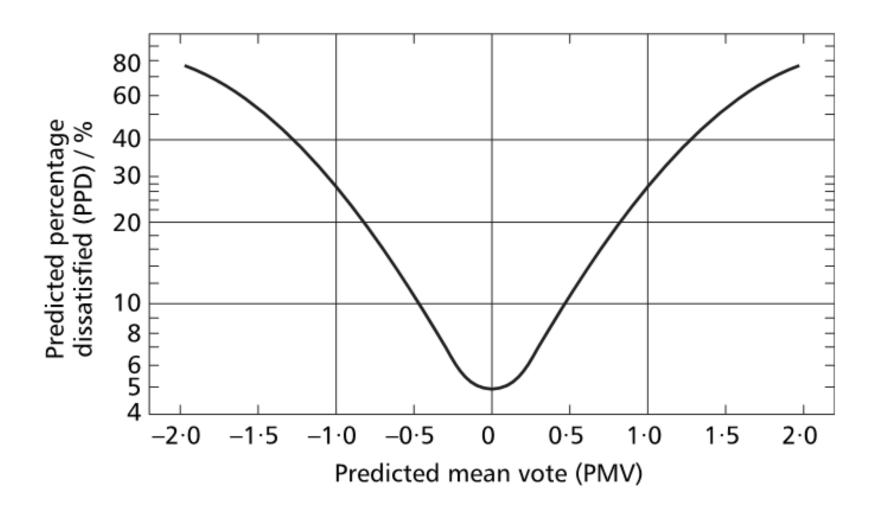

# Designing for People - Progettare per il Benessere Paolo Cresci - ARUP

Acceptable Operative temperatures for naturally ventilated buildings (ASHRAE 2010)

Temperature in July at 13:00 hours Minimum: 29.6°C Maximum: 45.3°C Room (Analysis Plane at z = 0.00 m)